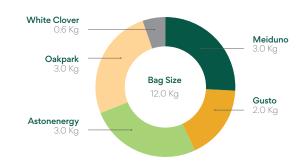

# **Key Points**

A blend of both Intermediate and late heading varieties.

Suitable for both gra¬zing and silage.

Excellent digestibility and spring growth.

Early grazing the close up for silage.

## 45% Tetraploid

N.B. average heading date - 3rd June

For more information contact your Drummonds Agronomist or one of our branches at the details below.

+353 (0)41 685 3332

+353 (0)1 525 2902

+353 (0)1 825 5011