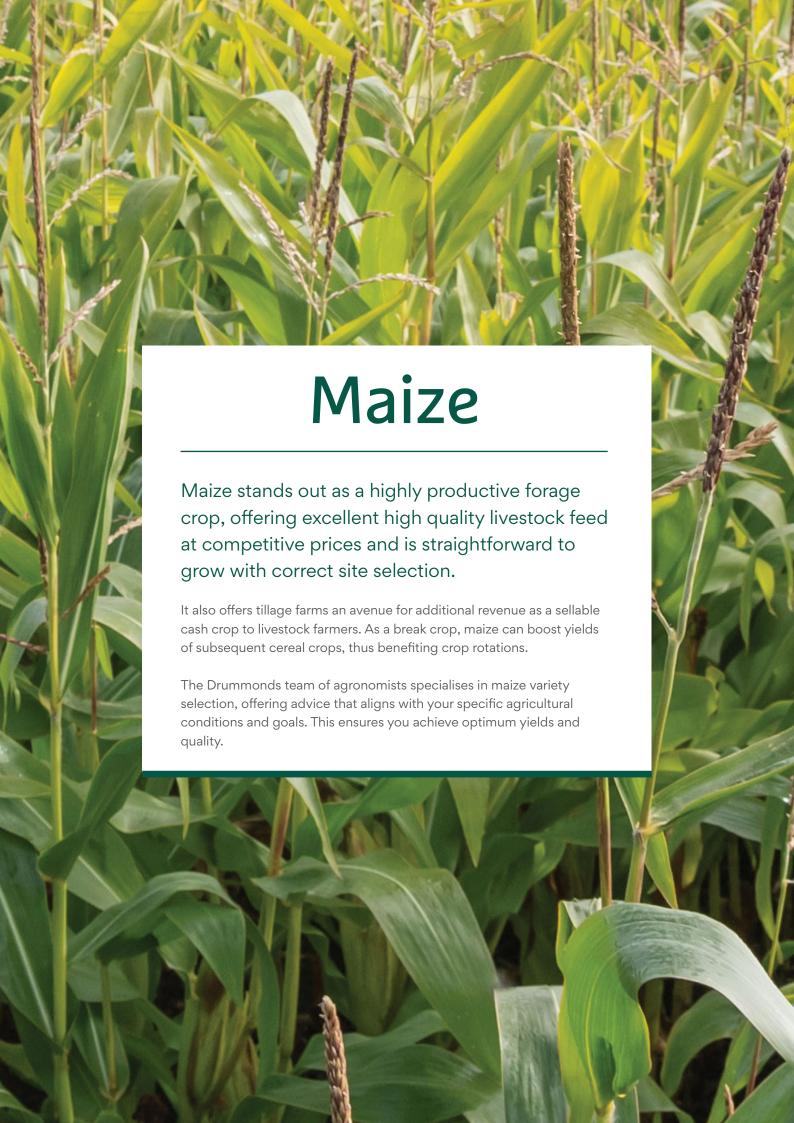

# Scandinav Forage

## **Key Points**

- A high yielding early maturing variety.
- Suitable for planting in the open.
- Consistent performing variety.

# Mas08F

### Maize

### **Key Points**

- A high starch content variety.
- Excellent yield potential.
- Medium early, with stay green effect.
- Suitable for open on favourable sites or with plastic.

# **Starlord**

### Maize

### **Key Points**

- A high yielding medium early variety.
- Excellent starch content.
- Suitable for open on favourable sites or with plastic.

# **Ambition**

### Maize

# **Key Points**

- Best variety for early maturity.
- High DM yields.
- High Starch content.
- Suited with or without plastic.

# Saxon

### Maize

### **Key Points**

- New variety for 2024.
- High Dm yields with excellent starch.
- Suitable f