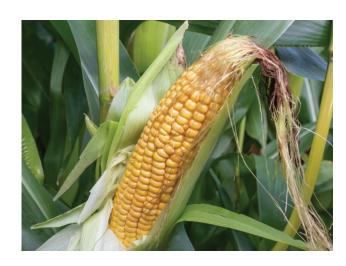

### Maize

### **Key Points**

- A high starch content variety.
- Excellent yield potential.
- Medium early, with stay green effect.
- Suitable for open on favourable sites or with plastic.