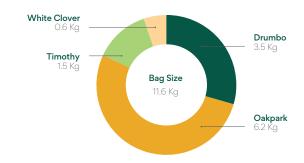

## **Heavy Ground Difficult Soils Mixture**

A blend of perennial ryegrasses, timothy & white clover carefully selected for their ability to perform and persist under difficult soil conditions. Sward density and Winter hardiness are key features of this mixture.