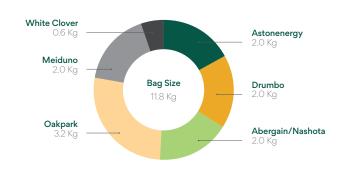

# Gold Bite

## **Dual Purpose Mixture**

Our Dual Purpose Grazing and Silage Mixture.

- Early Spring growth for early bite followed by Silage cut late May
- Excellent digestibility
- Contains 4 & 5 Star Grazing varieties
- Excellent Silage Yields
- Excellent ground cover & persistency